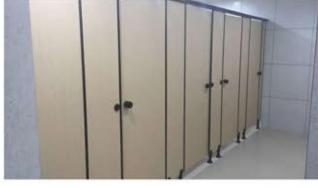

#### 1. Nylon Model

NYLON MODEL is our most popular and versatile system for washroom cubicles and is suitable for any commercial application particularly in areas where high traffic is expected, offering strength and durability to suit tough environments with value for money.

The NYLON MODEL can be configured to suit any installation without compromising on style or appearance. The NYLON MODEL system is, floor mounted on Nylon Legs and is overhead-braced providing extra strength.

#### 2. Stainless Steel Model

SS MODEL is also our most popular and versatile system for washroom cubicles and is suitable for any commercial application, offering strength and durability to suit tough environments with value for money.

The SS MODEL can be configured to suit any installation without compromising on style and appearance. The SS MODEL system is floor mounted on SS legs. All accessories are made of steel 304 / 316. U