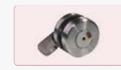

## NYLON MODEL Cubicle shall be equipped with the following accessories

- Heat & Bacteria resistant Polyamide privacy thumb turn
- Extruded Anodized Aluminum U-Channel
- Heat & bacteria resistant Polyamide door knob
- Heat & bacteria resistant Polyamide coat hook
- Hinges with heat & bacteria resistant Polyamide cover
- AnnodisedAluminium Profile as top rail, 'U' and Stopper Channel
- Heat & bacteria resistant Polyamide adjustable leg
- Heat & bacteria resistant Polyamide door stopper lining

## SS Model Cubicles shall be equipped with the following accessories in Grades of SS 304 grade

- Stainless Steel Privacy thumb turn
- SS coated U channel
- SS Door Knob.
- SS Coat Hook.
- SS Auto Return Hinges
- SS Coated Aluminum Top Profile
- SS Adjustable leg.
- SS Door stopper lining