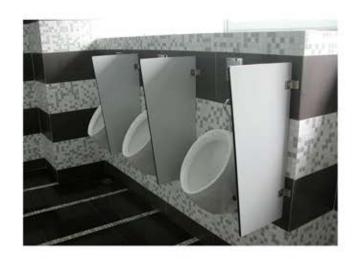

#### 5. Urinal Partitions

#### The Structure

- Each divider panel is equipped with SS L-clamp that attaches the divider to the wall.
- SU-304 screws are used for fixing the divider panel to the wall
- The partition panels are manufactured using 12 mm thick compact laminate
- As per international standards the gap of the divider from the ground should be 500-600 mm.