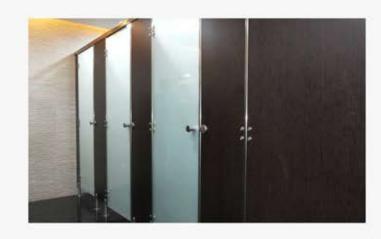

#### 2. Stainless Steel Model

SS MODEL is also our most popular and versatile system for washroom cubicles and is suitable for any commercial application, offering strength and durability to suit tough environments with value for money.

The SS MODEL can be configured to suit any installation without compromising on style and appearance. The SS MODEL system is floor mounted on SS legs. All accessories are made of steel 304 / 316. U