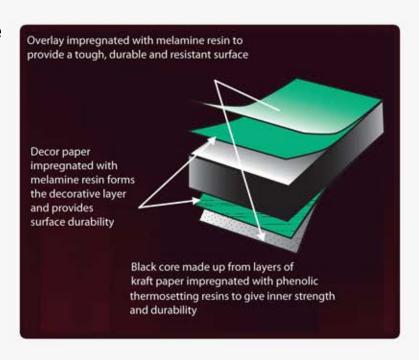

### 6. Compact Laminate

Compact Grade Laminate is a solid, high pressure and extremely durable decorative building Panel made from layers of quality Kraft papers impregnated with Phenolic resin, incorporating a clear overlay on both decorative faces, and manufactured under high pressure and temperature. The panel is a high performance material and is used extensively in the construction of toilet cubicles, toilet showers, rest rooms, partitions lockers & wall paneling etc. Compact laminates offer high resistance to water, heat and scratch.

#### **Features of Compact Laminates**

- Strong resistance to impact
- Long term stability
- Non toxic & totally hygienic
- Resistant to moisture & steam
- Resistant to chemicals
- Resistant to heat & cigarette burns
- Extremely durable.