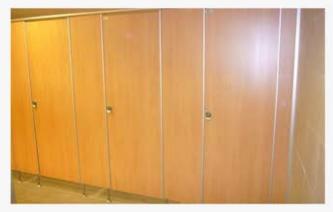

#### 1. Nylon Model

NYLON MODEL is our most popular and versatile system for washroom cubicles and is suitable for any commercial application particularly in areas where high traffic is expected, offering strength and durability to suit tough environments with value for money.

The NYLON MODEL can be configured to suit any installation without compromising on style or appearance. The NYLON MODEL system is, floor mounted on Nylon Legs and is overhead-braced providing extra strength.

#### 2. Stainless Steel Model

SS MODEL is also our most popular and versatile system for washroom cubicles and is suitable for any commercial application, offering strength and durability to suit tough environments with value for money.

The SS MODEL can be configured to suit any installation without compromising on style and appearance. The SS MODEL system is floor mounted on SS legs. All accessories are made of steel 304 / 316. U