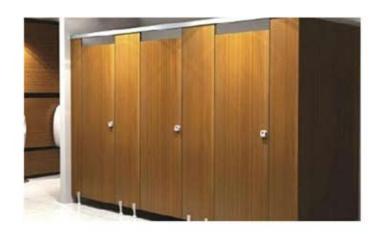

#### 1. Nylon Model

NYLON MODEL is our most popular and versatile system for washroom cubicles and is suitable for any commercial application particularly in areas where high traffic is expected, offering strength and durability to suit tough environments with value for money.

The NYLON MODEL can be configured to suit any installation without compromising on style or appearance. The NYLON MODEL system is, floor mounted on Nylon Legs and is overhead-braced providing extra strength.